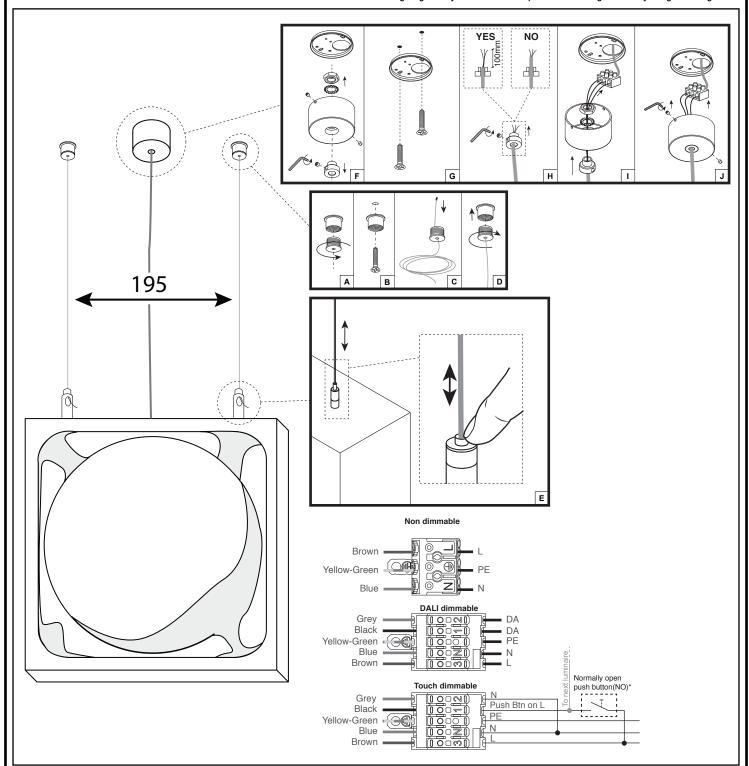

### Place suspension wire-locks

- A. Disassemble ceiling fixation
  B. Mount top part to ceiling
  C. Pull steel wire trough bottom part
  D. Reassemble fixation with steel wire hanging out

### Hang luminaire from wire locks

E. Put wires into wire locks and adjust height by pushing in the wire-entrance

- Connect power
  F. Dissassemble mounting box
- G. Fasten mounting piece with screws
- H. Fasten strain relief
- I. Place strain relief / connect 230V
- J. Assemble mounting box